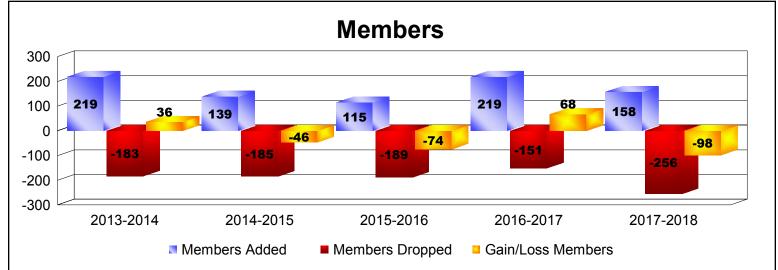

District 12 S

As of June 2018 Cumulative

| Year      | New<br>Clubs | Dropped<br>Clubs | Gain/<br>Loss<br>Clubs | New<br>Members | Charter<br>Members | Reinstate<br>Members | Transfer<br>Members | Total<br>Member<br>Added | Total<br>Members<br>Dropped | Gain/<br>Loss<br>Members |
|-----------|--------------|------------------|------------------------|----------------|--------------------|----------------------|---------------------|--------------------------|-----------------------------|--------------------------|
| 2013-2014 | 2            | 0                | 2                      | 129            | 81                 | 0                    | 9                   | 219                      | -183                        | 36                       |
| 2014-2015 | 0            | 0                | 0                      | 122            | 0                  | 6                    | 11                  | 139                      | -185                        | -46                      |
| 2015-2016 | 0            | 0                | 0                      | 106            | 5                  | 2                    | 2                   | 115                      | -189                        | -74                      |
| 2016-2017 | 1            | 0                | 1                      | 183            | 27                 | 4                    | 5                   | 219                      | -151                        | 68                       |
| 2017-2018 | 0            | -1               | -1                     | 136            | 3                  | 11                   | 8                   | 158                      | -256                        | -98                      |
| Average   | 1            | 0                | 0                      | 135            | 23                 | 5                    | 7                   | 170                      | -193                        | -23                      |