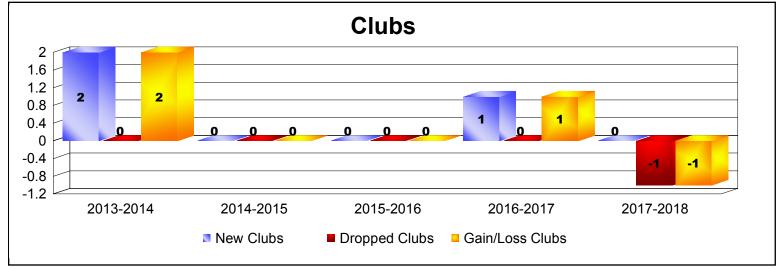

District 12 S

As of June 2018 Cumulative

| Year      | New<br>Clubs | Dropped<br>Clubs | Gain/<br>Loss<br>Clubs | New<br>Members | Charter<br>Members | Reinstate<br>Members | Transfer<br>Members | Total<br>Member<br>Added | Total<br>Members<br>Dropped | Gain/<br>Loss<br>Members |
|-----------|--------------|------------------|------------------------|----------------|--------------------|----------------------|---------------------|--------------------------|-----------------------------|--------------------------|
| 2013-2014 | 2            | 0                | 2                      | 129            | 81                 | 0                    | 9                   | 219                      | -183                        | 36                       |
| 2014-2015 | 0            | 0                | 0                      | 122            | 0                  | 6                    | 11                  | 139                      | -185                        | -46                      |
| 2015-2016 | 0            | 0                | 0                      | 106            | 5                  | 2                    | 2                   | 115                      | -189                        | -74                      |
| 2016-2017 | 1            | 0                | 1                      | 183            | 27                 | 4                    | 5                   | 219                      | -151                        | 68                       |
| 2017-2018 | 0            | -1               | -1                     | 136            | 3                  | 11                   | 8                   | 158                      | -256                        | -98                      |
| Average   | 1            | 0                | 0                      | 135            | 23                 | 5                    | 7                   | 170                      | -193                        | -23                      |